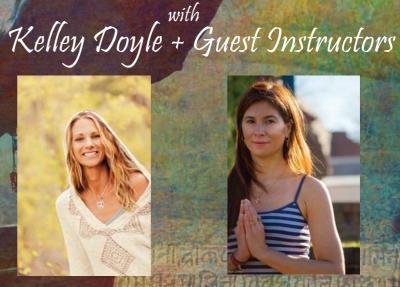

OF PRANA FLOW YOGA

"Kelley is a soulful teacher with a heart of mountain gold." Nature informs her teaching of the flow of Prana. Her presence is a nourishing force to evolve as a teacher in her quidance. ~ Shiva Rea